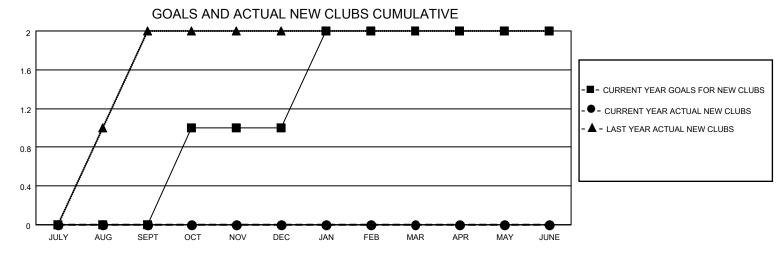

## District 310 A2

| Clubs         |               |             |               | Members               |                       |                         |                                                    |  |  |
|---------------|---------------|-------------|---------------|-----------------------|-----------------------|-------------------------|----------------------------------------------------|--|--|
|               | RESULTS FOR   | R 2020-2021 |               | RESULTS FOR 2020-2021 |                       |                         |                                                    |  |  |
| QUARTER       | NEW CLUB GOAL | NEW CLUBS   | DROPPED CLUBS | QUARTER MEMB          | ER GROWTH NET<br>GOAL | MEMBER GROWTH<br>ACTUAL | DROPPED<br>MEMBERS ACTUAL<br>(including transfers) |  |  |
| JULY/AUG/SEPT | 0             | 0           | 0             | JULY/AUG/SEPT         | 60                    | 28                      | 5                                                  |  |  |
| OCT/NOV/DEC   | 1             | 0           | 0             | OCT/NOV/DEC           | 40                    | 0                       | 0                                                  |  |  |
| JAN/FEB/MAR   | 1             | 0           | 0             | JAN/FEB/MAR           | 40                    | 0                       | 0                                                  |  |  |
| APR/MAY/JUNE  | 0             | 0           | 0             | APR/MAY/JUNE          | 20                    | 0                       | 0                                                  |  |  |