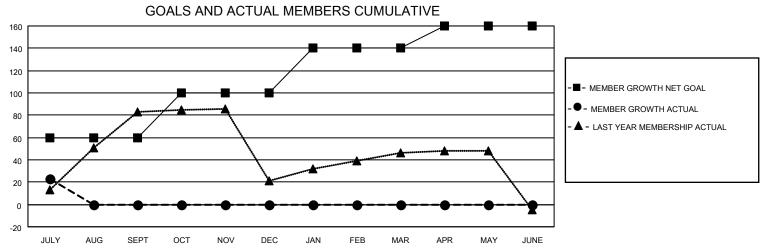

## District 310 A2

| Clubs         |               |             |               | Members               |                       |                         |                                                    |  |  |
|---------------|---------------|-------------|---------------|-----------------------|-----------------------|-------------------------|----------------------------------------------------|--|--|
|               | RESULTS FOR   | R 2020-2021 |               | RESULTS FOR 2020-2021 |                       |                         |                                                    |  |  |
| QUARTER       | NEW CLUB GOAL | NEW CLUBS   | DROPPED CLUBS | QUARTER MEMB          | ER GROWTH NET<br>GOAL | MEMBER GROWTH<br>ACTUAL | DROPPED<br>MEMBERS ACTUAL<br>(including transfers) |  |  |
| JULY/AUG/SEPT | 0             | 0           | 0             | JULY/AUG/SEPT         | 60                    | 28                      | 5                                                  |  |  |
| OCT/NOV/DEC   | 1             | 0           | 0             | OCT/NOV/DEC           | 40                    | 0                       | 0                                                  |  |  |
| JAN/FEB/MAR   | 1             | 0           | 0             | JAN/FEB/MAR           | 40                    | 0                       | 0                                                  |  |  |
| APR/MAY/JUNE  | 0             | 0           | 0             | APR/MAY/JUNE          | 20                    | 0                       | 0                                                  |  |  |